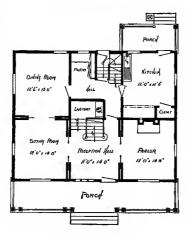

Size: Width, 35 feet; length, 31 feet, exclusive of porches

Blue prints consist of cellar and foundation plan; roof plan; first and second floor plans; front, rear, two side elevations; wall sections and all necessary interior details. Specifications consist of about twenty pages of typewritten matter.

Full and complete working plans and specifications of this house will be furnished for \$5.00. Cost of this house is from about \$2,500.00 to about \$2,800.00, according to the locality in which it is built.